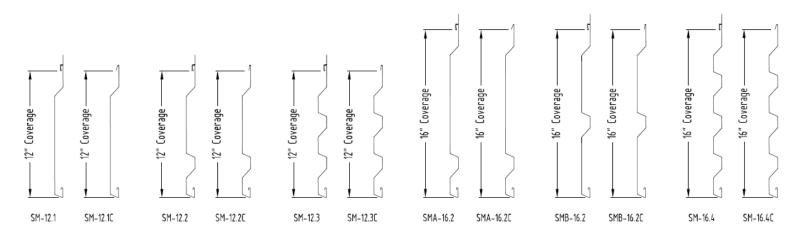

#### **Panel Details**

12" or 16" OC 7/8" Thick

#### **Tested to meet:**

ASTM E330 ASTM E283 ASTM E331 ASTM 5011 05

#### **Available Materials & Finishes**

- 24 and 22 Gauge Steel available in "KYNAR" colors
- 24 and 22 Gauge Steel available in "Galvalume Plus"
- .032" and .040" Aluminum available in "KYNAR" colors