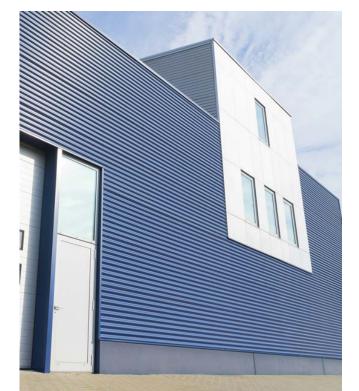

## CONCEALED FASTNER WALL PANEL HIGHLINE SERIES

Highline is a single skin wall panel that can be installed horizontally or vertically. Our wide range of profiles can be mixed and matched. These panels can be used in a retrofit application or new construction.