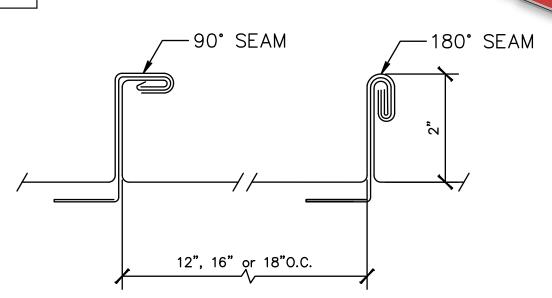

# SM-200 METAL ROOF SYSTEM



### MATERIALS

.032 aluminum 24 gaugesteel .040 aluminum 22 gaugesteel

### **SPECS**

12", 16" or 18" O.C. 2" High Mechanically Seamed

UL-90



## **PRODUCT FEATURES**

- Architectural/structural panel
- ► Factory-applied sealant available
- Continuous interlock
- ► Labor-saving one-piece design
- ► Stiffener beads upon request
- ► Striations upon request
- ▶ 30-year-non-prorated finish warranty
- ▶ Weathertightness warranty available

#### TESTING

- ► ASTM water & air tested
- ► ASTM-E84 tested (Class A Fire rating)
- ► ASTM-E1592 tested
- ▶ UL 580, Class 90
- Concentrated Load Tested
- ► UL 2218 Impact Test
- ► FM 4471

Note: UL 90 is available on steel panels up to 18" on center, and on aluminum panels up to 16" on center.