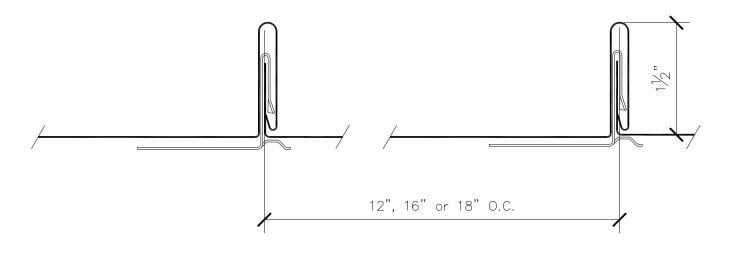

# SM-150 METAL ROOF SYSTEM



## MATERIALS

.032 aluminum 24 gauge steel .040 aluminum 22 gauge steel

## **SPECS**

12", 16" or 18" O.C. 1-1/2" High

UL-90





# **PRODUCT FEATURES**

- > Architectural panel
- > Continuous interlock
- ► Labor-saving one-piece design
- > Stiffener beads upon request
- > Striations upon request
- > 30-year-non-prorated finish warranty

#### **UL CLASSIFICATION**

> UL-580 Class 90

### ASTM TESTS

- ASTM-E84 tested (Class A Fire Rating)
- > Florida Building Code Compliant

Note: UL 90 is available on steel panels up to 18" on center, and on aluminum panels up to 16" on center.

180 Bilmar Drive Suite 2, Pittsburgh, PA 15205 412-919-0690 www.spartanmetalpanels.com