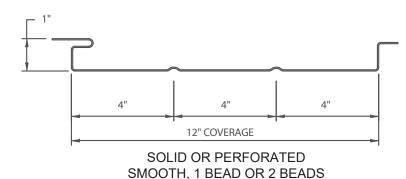

M-100 FLUSH PANEL SYSTEM



Spartan Metals offers a full line of commercial/industrial wall panels that are available in a wide range of colors in a Kynar 500® paint finish. The Spartan Metals Series flush interlocking wall panel system provides consistently smooth wall surfaces. Unobtrusive vertical seams with concealed integral fasteners are secured without the need for additional clips or mechanical seaming. Optional stiffeners are recommended for lighter gauge material. The panels also may be designed in combination with insulation and liner panels to produce an insulated wall system.

Spartan Metals wall panels can be produced in both steel and aluminum, in a variety of thicknesses and gauges.

ASTM - E84 TESTED

(CLASS A FIRE RATING)

**ASTM - E283** 

ASTM - E330

**ASTM - E331** 



MATERIALS: 0.032 ALUMINUM 0.040 ALUMINUM 24 GA STEEL



SEE PROLFIES ON BACK