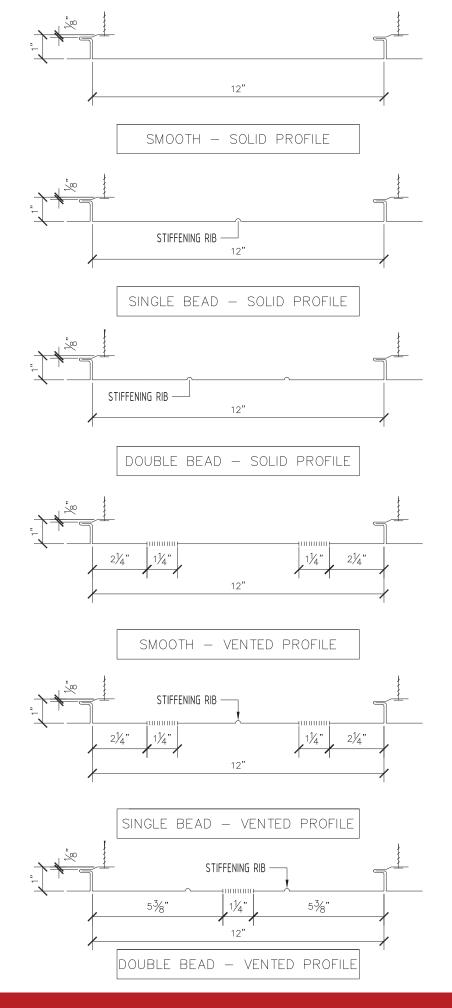

strial wall panels that are available in a wide range of colors in a Kynar 500® paint finish. The Spartan Metals Series flush interlocking wall panel system provides consistently smooth wall surfaces. Unobtrusive vertical seams with concealed integral fasteners are secured without the need for additional clips or mechanical seaming. Optional stiffeners are recommended for lighter gauge material. The panels also may be designed in combination with insulation and liner panels to produce an insulated wall system.

Spartan Metals wall panels can be produced in both steel and aluminum, in a variety of thicknesses and gauges.

ASTM - E84 TESTED

(CLASS A FIRE RATING)

**ASTM - E283** 

ASTM - E330

**ASTM - E331** 



MATERIALS: 0.032 ALUMINUM 0.040 ALUMINUM 24 GA STEEL



SEE PROLFIES ON BACK