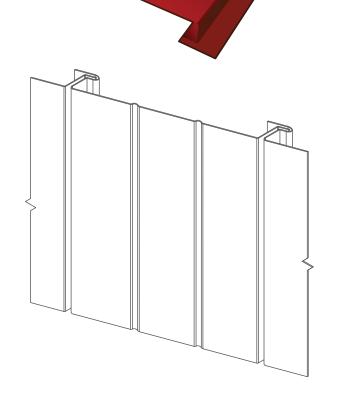

## SM-100 FLUSH PANEL SYSTEM

Spartan Metals offers a full line of commercial/industrial wall panels that are available in a wide range of colors in a Kynar 500® paint finish. The Spartan Metals Series flush interlocking wall panel system provides consistently smooth wall surfaces. Unobtrusive vertical seams with concealed integral fasteners are secured without the need for additional clips or mechanical seaming. Optional stiffeners are recommended for lighter gauge material. The panels also may be designed in combination with insulation and liner panels to produce an insulated wall system.